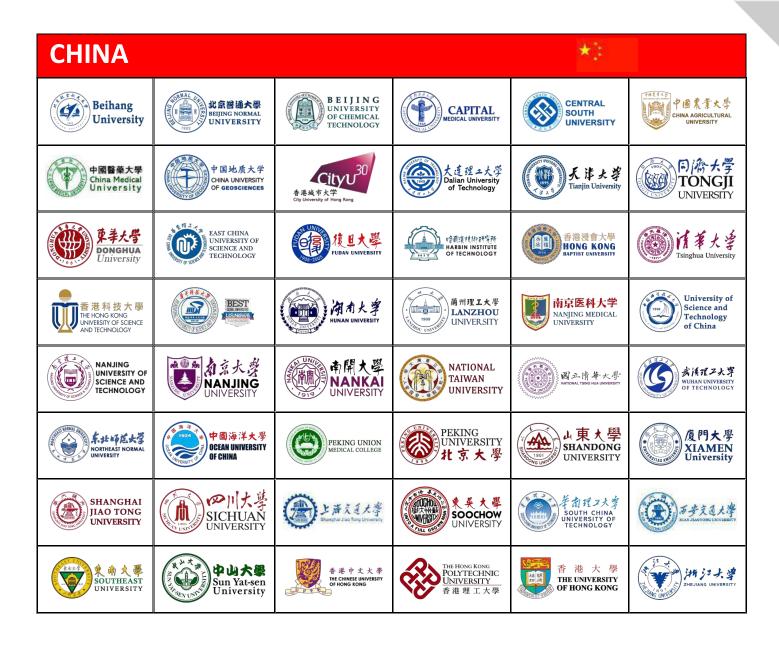

# **CANADA**

We have got total 250 Chinese Universities in Partnership and all courses are available